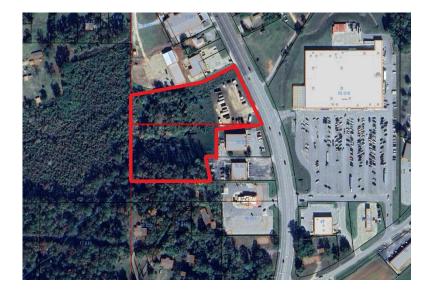

## \$650,000

**Commercial Lot** 

5.45 Acres

Delta Pin 19387 & 19372

Delta Pins: 19387

19372

Parcel Numbers: 3505214000036000

3505214000008002

This rare commercial opportunity features two parcels totaling just over 5 acres in one of the most highly visible and heavily trafficked areas of Jackson, Alabama. Located directly across the road from Walmart and adjacent to Jack's Family Restaurant and Aaron's Rent to Own Furniture, this property offers unparalleled exposure for retail, dining, or service-based developments.

With frontage access and visibility from a major thoroughfare, this land holds excellent potential for investors and developers seeking to establish a presence in Clarke County's busiest commercial corridor.