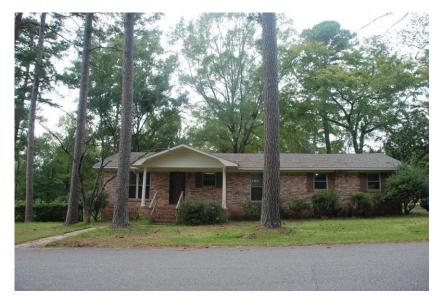

## 350 Bellview Cir

Jackson, AL

**\$139,000** 

Single-Family

1674 Sq. Ft.

3 Bedrooms

2 Bathrooms

Built In 1968

Lot Dimensions 92 X 116.7 X 69.5 X 165

You will love the convenience of this spacious home, which is close to schools, dining, and shopping. The home has a Double garage with extra space for vehicles, storage, or both.

The brick home has three bedrooms and two fully updated bathrooms. Bedrooms have double closet areas.

There is a separate living room in front of the house. It also has a spacious Family area, Dining area, and Kitchen off the garage, and double glass doors to enjoy the outdoor views. It needs a touch of TLC but it would be well worth it.