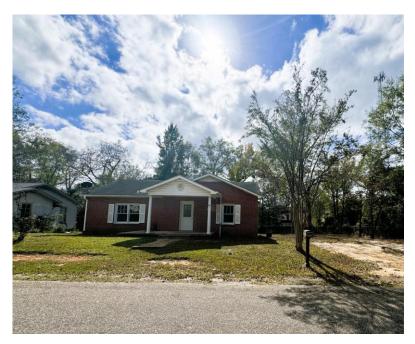

## 337 Noble Ave

Thomasville, AL

\$99,500

Single-Family

1443 Sq. Ft.

3 Bedrooms

2 Bathrooms

Built In 1954

0.19 acres

WELCOME TO 337 NOBLE AVE, THOMASVILLE, AL

Discover the charm of this inviting red brick home built in 1954, nestled on .19 acres in the heart of Thomasville, AL. With 1,443 sq ft of living space, this residence offers 3 spacious bedrooms and 2 full bathrooms.