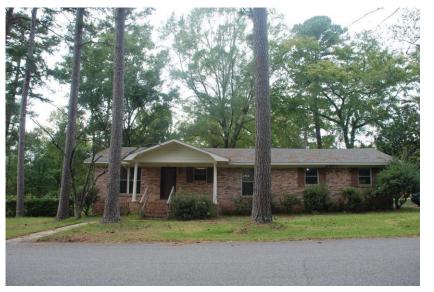

## 350 Bellview Cir

Jackson, AL

## \$129,000

Single-Family

1674 Sq. Ft.

3 Bedrooms

2 Bathrooms

Built In 1968

Lot Dimensions 92 X 116.7 X 69.5 X 165

You will love the convenience of this spacious home, which is close to schools, dining, and shopping. The home has a Double garage with extra space for vehicles, storage, or both.

The brick home has three bedrooms and two fully updated bathrooms. Bedrooms have double closet areas.

There is a separate living room in front of the house. It also has a spacious Family area, Dining area, and Kitchen off the garage, and double glass doors to enjoy the outdoor views. It needs a touch of TLC but it would be well worth it.