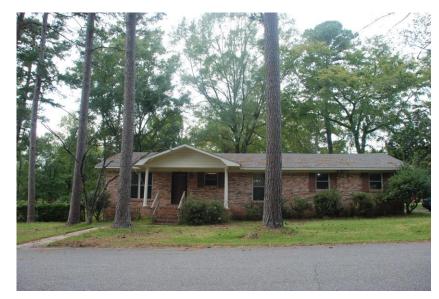

## 350 Bellview Cir

Jackson, AL

\$169,000

Single-Family

1674 Sq. Ft.

3 Bedrooms

2 Bathrooms

Built In 1968

Lot Dimensions 92 X 116.7 X 69.5 X 165

You will love the convenience of this spacious home, which is close to schools, dining, and shopping. The home has a Double garage with extra space for vehicles, storage, or both.

The brick home has three bedrooms and two fully updated bathrooms. Bedrooms have double closet areas.

There is a separate living room in front of the house. It also has a spacious Family area, Dining area, and Kitchen off the garage, and double glass doors to enjoy the outdoor views. It needs a touch of TLC but it would be well worth it.